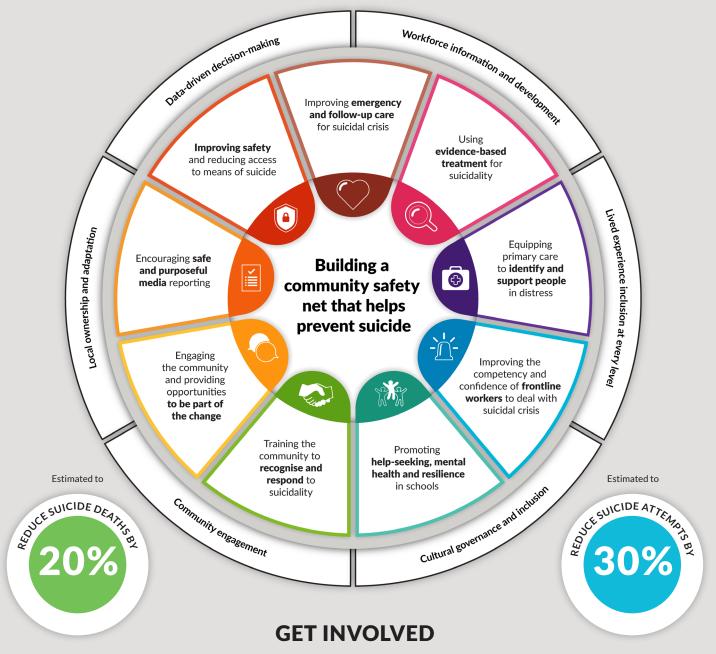

## WHAT IS LIFESPAN?

LifeSpan is a new, evidence-based, integrated approach to suicide prevention.

It combines nine strategies that have strong evidence for suicide prevention into one community-led approach. LifeSpan aims to build a safety net for the community by connecting and coordinating new and existing interventions and programs, and building the capacity of the community to better support people facing a suicide crisis.